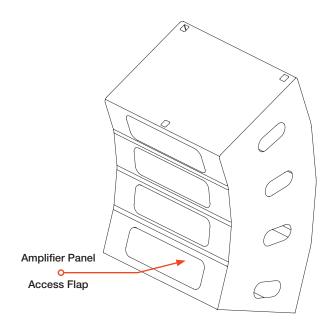

## **DESCRIPTION**

The SRX910LA VT CVR is a heavy duty soft cover designed to work with the SRX910LA vertical transporter. The cover is sized to cover four enclosures and includes two industrial-rated zippers for easy and reliable deployment. The cover includes input panel flaps, allowing the SRX enclosures to be tested without removing the cover. The front section panels are internally reinforced for maximum protection of the speaker grilles. When not used, the SRX910LA VT CVR folds into a compact footprint for storage.