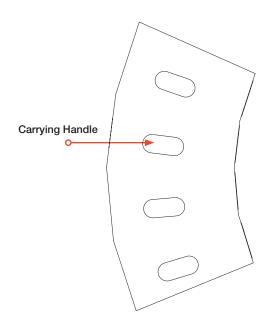

## **HIGHLIGHTS**

- Heavy duty soft cover for SRX910LA enclosures
- Covers four SRX910LA on a Vertical Transporter
- Includes input panel flaps for testing purposes
- Handle cutouts for easy transportation
- Heavy duty industrial-grade zippers